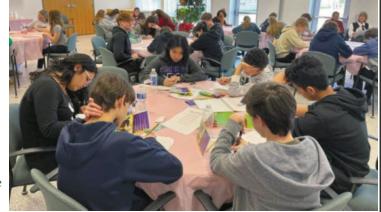

# Retreat for Candidates Preparing for the Sacrament of Confirmation

Retreat is a time away from our normal activities to spend time to get closer with God, to examine the priorities of life and to make concrete and practical resolutions for improvement. Retreat is a powerful step toward personal conversion which each of us need it.

On Saturday, February 24th, our parish held a retreat for young people who are preparing to receive the Sacrament of Confirmation.

We began the day by praying and singing together.

It was a day in which the youth were able to gain a deeper understanding of God, His love, and His plan for each person. By participating in the retreat, which included discussion groups, the youth were able to get to know themselves, their talents, and gifts, and understand the purpose of existence in this life on earth. It was a time of silence and meditation on the gifts of the Holy Spirit. It was also a time of laughter and interaction games where the young people got to know each other. The retreat ended with Holy Mass during which the candidates received the Confirmation cross.

### Praise be to God for this special time of the retreat.

Beata Bosak

Director of Lifelong Faith Formation