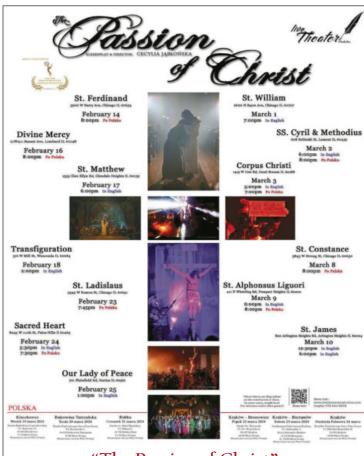

Serdecznie zapraszamy na produkcje teatralna "MEKA PAŃSKA" w kościele Św. Alfonsa Liguori. Przedstawienie w sobotę, 9 marca: jez angielskim-6pm w jez polskim-8pm.

Live Theater Production lest organizacia non-profit, której celem jest dostarczanie teatru do naszej społeczności, z pomoca naszej społeczności. Składa się z 70 aktorów i piosenkarzy-amatorów-wolontariuszy. Jest to okazja dla rodzin, aby spełnić swoje marzenia o byciu częścią teatru.

Cecylia Jabłońska jest reżyserką i scenarzystką Męki Pańskiej, do której muzykę napisał nagrodzony Emmy kompozytor Andrzej Warzocha. Pasja Chrystusa jest wystawiana w całym Chicagolandzie jako wielkopostna tradycja od 30 lat. Spektakl był również wystawiany poza Illinois, w Arizonie, Kalifornii, Indianie, Michigan, Nowym Jorku, New Jersey, Pensylwanii, Wisconsin, a nawet w Kanadzie.

Celem Pasji Chrystusa jest pogłębienie wiary, zapewnienie szansy na spełnienie teatralnych marzeń zarówno dorosłych, jak i dzieci, integracja rodzin poprzez wspólnotę, odkrywanie nowych liderów i inspirowanie nowych pasji.

Dla widzów jest to wciągające doświadczenie teatralne, którym wszyscy mogą się cieszyć, a także duchowe przygotowanie do Zmartwychwstania naszego Pana.

Wstęp za wolnym datkiem.

NIEDZIELA, 10 MARZEC MSZE ŚW ROZPOCZNĄ SIĘ WEDŁUG NOWEGO CZASU

### "The Passion of Christ"

Live Theater Production at St. Alphonsus Church Saturday, March 9

> English Performance - 6:00pm Polish Performance - 8:00pm

> > Free Will Offering