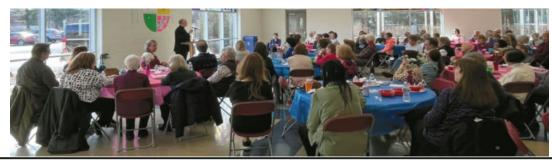

### I would like to take this opportunity to thank all those who helped and attended Bishop Grob's presentation "Deliver us from Evil" on Monday, February 19.

Thank you to the Women's Guild for the wonderful soup and bread! Thank you to the Men's Club who gave us a donation that helped offset the expenses! And a heartfelt thank you to the Senior "Fun" Club for their ever-present assistance and for the marvelous desserts that topped the day off with perfect sweetness! We presented the Sisters of the Holy Family of Nazareth with a check for \$700.00!! This was truly a wonderful, prayerful event that our combined parish can be most proud of!

Thank you, again. -Alyce Gilarski